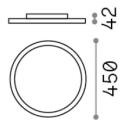

### **Indoor - Ceiling lamps**

**Ean** 8021696306667

Item FLY SLIM PL D45 4000K

InstallationCeiling lampsWarranty5 yearsGross weight4.12 kgVolume0.0196 m³

### **Technical info**

Net weight 3.75 kg
Insulation class |
Protection index IP40
Compliance CE

Operating temperature  $0^{\circ} \sim +40 {\,}^{\circ}\text{C}$ 

DimmerNon-dimmable, On-OffPower output220-240 V AC 50/60 Hz