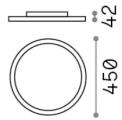

### **Indoor - Ceiling lamps**

**Ean** 8021696292236

Item FLY SLIM PL D45 3000K

InstallationCeiling lampsWarranty5 yearsGross weight4.12 kgVolume0.0196 m³

### **Technical info**

Net weight 3.75 kg
Insulation class I
Protection index IP40
Compliance CE

Operating temperature  $0^{\circ} \sim +40 {\,}^{\circ}\text{C}$ 

DimmerNon-dimmable, On-OffPower output220-240 V AC 50/60 Hz