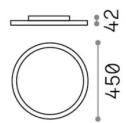

### **Indoor - Ceiling lamps**

**Ean** 8021696341231

Item FLY SLIM PL D45 2700K

InstallationCeiling lampsWarranty5 yearsGross weight3.98 kgVolume0.0196 m³

### **Technical info**

Net weight 3.08 kg
Insulation class |
Protection index IP40
Compliance CE

Operating temperature  $0^{\circ} \sim +40 {\,}^{\circ}\text{C}$ 

DimmerNon-dimmable, On-OffPower output220-240 V AC 50/60 Hz