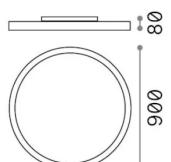

#### **Indoor - Ceiling lamps**

Ean 8021696341217

Item FLY PL D90 NERO 2700K

Installation Ceiling lamps Warranty 5 years **Gross weight** 18.2 kg Volume 0.147 m<sup>3</sup>

## Technical info

Net weight 13 kg Insulation class Ī **Protection index** IP40 Compliance CE Operating temperature

0° ~ +40 °C

Dimmer Non-dimmable, On-Off Power output 220-240 V AC 50/60 Hz

Power supply In-built, included