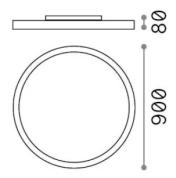

#### Indoor - Ceiling lamps

| Ean          | 8021696341200           |
|--------------|-------------------------|
| Item         | FLY PL D90 BIANCO 2700K |
| Installation | Ceiling lamps           |
| Warranty     | 5 years                 |
| Gross weight | 18.2 kg                 |
| Volume       | 0.147 m³                |