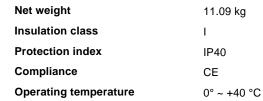

## Technical info

DimmerNon-dimmable, On-OffPower output220-240 V AC 50/60 Hz

Power supply In-built, included

Replaceable (by qualified operators only),

electronic, tridonic

Accessories not included Dimmable driver, uplight module