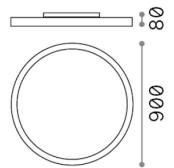

#### **Indoor - Ceiling lamps**

**Ean** 8021696270326

Item FLY PL D90 BIANCO 3000K

 Installation
 Ceiling lamps

 Warranty
 5 years

 Gross weight
 17.22 kg

 Volume
 0.147 m³