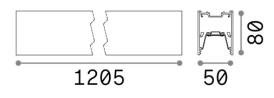

#### General info

**Technical - Systems** 

| Ean          | 8021696192482           |
|--------------|-------------------------|
| Item         | FLUO WIDE 1200 4000K WH |
| Installation | Systems                 |
| Warranty     | 5 years                 |
| Gross weight | 4.88 kg                 |
| Volume       | 0.02064 m³              |