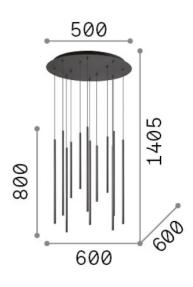

#### **Indoor - Suspensions**

| Ean          | 8021696263434        |
|--------------|----------------------|
| Item         | FILO SP12 NERO 3000K |
| Installation | Suspensions          |
| Warranty     | 5 years              |
| Gross weight | 10.4 kg              |
| Volume       | 0.059771 m³          |