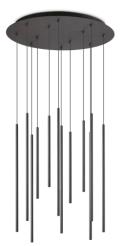

## **Indoor - Suspensions**

**Ean** 8021696341095

Item FILO SP12 NERO 2700K

 Installation
 Suspensions

 Warranty
 5 years

 Gross weight
 10.4 kg

 Volume
 0.059771 m³