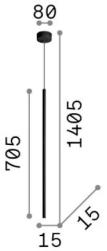

## **Indoor - Suspensions**

**Ean** 8021696341071

Item FILO SP1 OTTONE 2700K

 Installation
 Suspensions

 Warranty
 5 years

 Gross weight
 0.91 kg

 Volume
 0.007659 m³