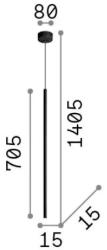

## **Indoor - Suspensions**

**Ean** 8021696263687

Item FILO SP1 BIANCO 3000K

 Installation
 Suspensions

 Warranty
 5 years

 Gross weight
 0.89 kg

 Volume
 0.007659 m³

## **Technical info**

Net weight 0.53 kg
Insulation class |
Protection index IP20
Compliance CE

Operating temperature  $0^{\circ} \sim +40 {\,}^{\circ}\text{C}$ 

DimmerNon-dimmable, On-OffPower output220-240 V AC 50/60 Hz