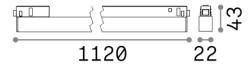

## Technical info

Net weight0.92 kgInsulation classIIIProtection indexIP20ComplianceCE

Operating temperature  $0^{\circ} \sim +40 {\,}^{\circ}\text{C}$ 

**Dimmer** Non-dimmable, On-Off

Power output 48 V DC