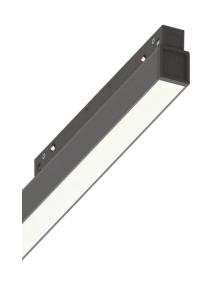

## General info

**Technical - Systems** 

| Ean          | 8021696340623                |
|--------------|------------------------------|
| Item         | EGO WIDE 26W 2700K ON-OFF BK |
| Installation | Systems                      |
| Warranty     | 5 years                      |
| Gross weight | 1.05 kg                      |
| Volume       | 0.00348 m³                   |

## **Technical info**

| Net weight               | 0.9 kg                          |
|--------------------------|---------------------------------|
| Insulation class         | III                             |
| Protection index         | IP20                            |
| Compliance               | CE                              |
| Operating temperature    | 0° ~ +40 °C                     |
| Dimmer                   | Non-dimmable, On-Off            |
| Power output             | 48 V DC                         |
| Power supply             | Required, remoted, not included |
|                          | NO                              |
| Accessories not included | Ego profile                     |

## Source info

| Integrated source      | Integrated LED module                     |
|------------------------|-------------------------------------------|
| Repleaceable source    | Replaceable (by qualified operators only) |
| Power                  | 26 W                                      |
| Emission               | Direct                                    |
| Max consuption         | max 26 W                                  |
| Features LED           | LED SMD SAMSUNG                           |
| CCT LED                | 2700 K                                    |
| Duration LED (t. 25°c) | 50000 h                                   |
| CRI                    | > 90                                      |
| SDCM                   | 3                                         |
| Light beam             | 110°                                      |
| Light beam flux        | 2700 lm                                   |
| Useful light flux      | 2100 lm                                   |
| Photobiological risk   | EXEMPT                                    |