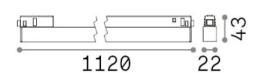

## General info

**Technical - Systems** 

| Ean          | 8021696340623                |
|--------------|------------------------------|
| Item         | EGO WIDE 26W 2700K ON-OFF BK |
| Installation | Systems                      |
| Warranty     | 5 years                      |
| Gross weight | 1.05 kg                      |
| Volume       | 0.00348 m³                   |

## **Technical info**

| Net weight               | 0.9 kg                          |
|--------------------------|---------------------------------|
| Insulation class         | III                             |
| Protection index         | IP20                            |
| Compliance               | CE                              |
| Operating temperature    | 0° ~ +40 °C                     |
| Dimmer                   | Non-dimmable, On-Off            |
| Power output             | 48 V DC                         |
| Power supply             | Required, remoted, not included |
|                          | NO                              |
| Accessories not included | Ego profile                     |

## Source info

| Integrated source      | Integrated LED module                     |
|------------------------|-------------------------------------------|
| Repleaceable source    | Replaceable (by qualified operators only) |
| Power                  | 26 W                                      |
| Emission               | Direct                                    |
| Max consuption         | max 26 W                                  |
| Features LED           | LED SMD SAMSUNG                           |
| CCT LED                | 2700 K                                    |
| Duration LED (t. 25°c) | 50000 h                                   |
| CRI                    | > 90                                      |
| SDCM                   | 3                                         |
| Light beam             | 110°                                      |
| Light beam flux        | 2700 lm                                   |
| Useful light flux      | 2100 lm                                   |
| Photobiological risk   | EXEMPT                                    |