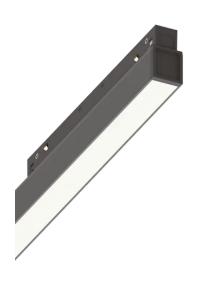

## **Technical - Systems**

**Ean** 8021696257716

Item EGO WIDE 13W 3000K ON-OFF BK

InstallationSystemsWarranty5 yearsGross weight0.66 kgVolume0.0018 m³