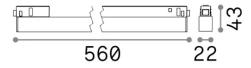

## **Technical - Systems**

**Ean** 8021696257716

Item EGO WIDE 13W 3000K ON-OFF BK

InstallationSystemsWarranty5 yearsGross weight0.66 kgVolume0.0018 m³