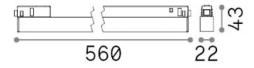

## **Technical - Systems**

**Ean** 8021696340586

Item EGO WIDE 13W 2700K ON-OFF BK

 Installation
 Systems

 Warranty
 5 years

 Gross weight
 0.67 kg

 Volume
 0.001785 m³

## Technical info

Net weight0.52 kgInsulation classIIIProtection indexIP20ComplianceCE

Operating temperature  $0^{\circ} \sim +40 {\,}^{\circ}\text{C}$ 

**Dimmer** Non-dimmable, On-Off

Power output 48 V DC