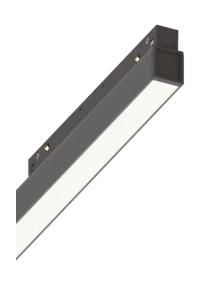

## **Technical - Systems**

**Ean** 8021696340586

Item EGO WIDE 13W 2700K ON-OFF BK

 Installation
 Systems

 Warranty
 5 years

 Gross weight
 0.67 kg

 Volume
 0.001785 m³

## Technical info

Net weight0.52 kgInsulation classIIIProtection indexIP20ComplianceCE

Operating temperature  $0^{\circ} \sim +40 {\,}^{\circ}\text{C}$ 

**Dimmer** Non-dimmable, On-Off

Power output 48 V DC

## Source info

Integrated source Integrated LED module

Repleaceable source Replaceable (by qualified operators only)

Power 13 W
Emission Direct
Max consuption max 13 W

Features LED LED SMD SAMSUNG

**CCT LED** 2700 K Duration LED (t. 25°c) 50000 h CRI > 90 **SDCM** 3 Light beam 110° Light beam flux 1350 lm **Useful light flux** 1050 lm Photobiological risk **EXEMPT**