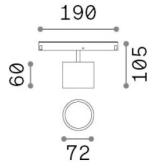

## **Technical info**

Net weight0.47 kgInsulation classIIIProtection indexIP20ComplianceCE

Operating temperature  $0^{\circ} \sim +40 {\,}^{\circ}\text{C}$ 

**Dimmer** Non-dimmable, On-Off

Power output 48 V DC