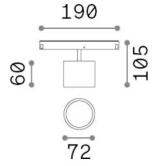

## **Technical info**

Net weight0.47 kgInsulation classIIIProtection indexIP20ComplianceCE

Operating temperature  $0^{\circ} \sim +40 {\,}^{\circ}\text{C}$ 

**Dimmer** Non-dimmable, On-Off

Power output 48 V DC