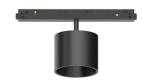

#### **Technical - Systems**

**Ean** 8021696300764

Item EGO TRACK SINGLE BIG 10W 3000K ON-

OFF BK

InstallationSystemsWarranty5 yearsGross weight0.59 kgVolume0.00252 m³