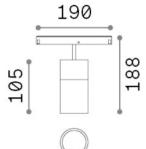

## **Technical - Systems**

**Ean** 8021696307602

Item EGO TRACK SINGLE 26W 3000K ON-OFF WH

 Installation
 Systems

 Warranty
 5 years

 Gross weight
 0.95 kg

 Volume
 0.003536 m³

## Technical info

Net weight0.8 kgInsulation classIIIProtection indexIP20ComplianceCE

Operating temperature  $0^{\circ} \sim +40 {\,}^{\circ}\text{C}$ 

**Dimmer** Non-dimmable, On-Off

Power output 48 V DC