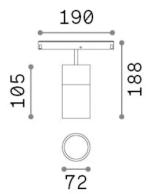

## Technical info

Net weight0.8 kgInsulation classIIIProtection indexIP20ComplianceCEOperating temperature $0^{\circ} \sim +40 \, ^{\circ}\text{C}$ 

Dimmer 1, DALI
Power output 48 V DC

Power supply Required, remoted, not included