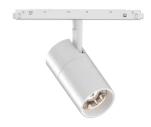

#### **Technical - Systems**

**Ean** 8021696307596

Item EGO TRACK SINGLE 26W 3000K DALI WH

#### Source info

Integrated source Integrated LED module

Repleaceable source Replaceable (by qualified operators only)

Power 26 W
Emission Direct
Max consuption max 26 W

Features LED COB CITIZEN

**CCT LED** 3000 K Duration LED (t. 25°c) 50000 h CRI > 90 **SDCM** 3 Light beam 35° Light beam flux 3050 lm Useful light flux 2480 lm Photobiological risk 1