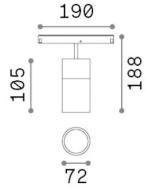

## **Technical - Systems**

**Ean** 8021696307589

Item EGO TRACK SINGLE 26W 3000K DALI BK

InstallationSystemsWarranty5 yearsGross weight0.95 kgVolume0.003536 m³

## Technical info

Net weight0.8 kgInsulation classIIIProtection indexIP20ComplianceCEOperating temperature0° ~ +

Operating temperature $0^{\circ} \sim +40 \,^{\circ}\text{C}$ Dimmer1, DALIPower output $48 \,^{\circ}\text{V DC}$ 