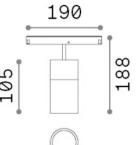

#### **Technical - Systems**

**Ean** 8021696307572

Item EGO TRACK SINGLE 26W 3000K 1-10V WH

InstallationSystemsWarranty5 yearsGross weight0.95 kgVolume0.003536 m³

## Technical info

Net weight0.8 kgInsulation classIIIProtection indexIP20ComplianceCE

Operating temperature  $0^{\circ} \sim +40 \,^{\circ}\text{C}$ Dimmer 1, 1-10V Power output 48 V DC

Power supply Required, remoted, not included