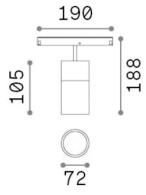

## **Technical - Systems**

**Ean** 8021696307565

Item EGO TRACK SINGLE 26W 3000K 1-10V BK

InstallationSystemsWarranty5 yearsGross weight0.95 kgVolume0.003536 m³