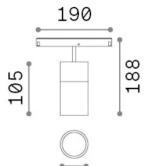

## **Technical - Systems**

**Ean** 8021696307534

Item EGO TRACK SINGLE 19W 3000K DALI BK

InstallationSystemsWarranty5 yearsGross weight0.95 kgVolume0.003536 m³

## Technical info

Net weight0.8 kgInsulation classIIIProtection indexIP20ComplianceCEOperating temperature $0^{\circ} \sim +40 \, ^{\circ}\text{C}$ 

 Dimmer
 1, DALI

 Power output
 48 V DC

Power supply Required, remoted, not included