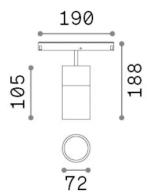

## Technical info

Net weight0.8 kgInsulation classIIIProtection indexIP20ComplianceCEOperating temperature $0^{\circ} \sim +40 \, ^{\circ}\text{C}$ 

Dimmer 1, 1-10V Power output 48 V DC

Power supply Required, remoted, not included