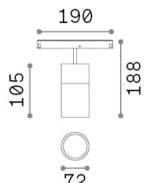

## **Technical - Systems**

**Ean** 8021696307510

Item EGO TRACK SINGLE 19W 3000K 1-10V BK

InstallationSystemsWarranty5 yearsGross weight0.95 kgVolume0.003536 m³