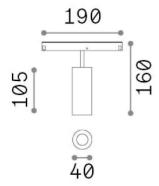

## **Technical - Systems**

**Ean** 8021696321967

Item EGO TRACK SINGLE 12W 4000K ON-OFF BK

InstallationSystemsWarranty5 yearsGross weight0.4 kgVolume0.001716 m³