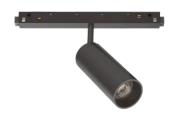

## **Technical - Systems**

**Ean** 8021696257655

Item EGO TRACK SINGLE 12W 3000K ON-OFF BK

InstallationSystemsWarranty5 yearsGross weight0.4 kgVolume0.001716 m³

## **Technical info**

Net weight 0.3 kg
Insulation class III
Protection index IP20
Compliance CE

Operating temperature  $0^{\circ} \sim +40 {\,}^{\circ}\text{C}$ 

**Dimmer** Non-dimmable, On-Off

Power output 48 V DC

## Source info

Integrated source Integrated LED module

Repleaceable source Replaceable (by qualified operators only)

Power 12 W
Emission Direct
Max consuption max 12 W

Features LED COB CITIZEN

**CCT LED** 3000 K Duration LED (t. 25°c) 50000 h CRI > 90 **SDCM** 3 Light beam 30° Light beam flux 1150 lm **Useful light flux** 840 lm Photobiological risk 1