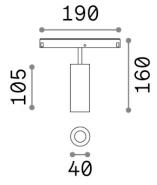

## **Technical info**

Net weight 0.3 kg
Insulation class III
Protection index IP20
Compliance CE

Operating temperature  $0^{\circ} \sim +40 {\,}^{\circ}\text{C}$ 

**Dimmer** Non-dimmable, On-Off

Power output 48 V DC