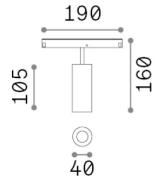

#### **Technical - Systems**

**Ean** 8021696303710

Item EGO TRACK SINGLE 12W 3000K 1-10V WH

InstallationSystemsWarranty5 yearsGross weight0.4 kgVolume0.001716 m³