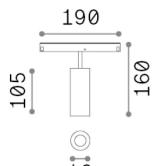

## Technical info

Net weight0.3 kgInsulation classIIIProtection indexIP20ComplianceCEOperating temperature $0^{\circ} \sim +40 \, ^{\circ}\text{C}$ 

 Dimmer
 1, 1-10V

 Power output
 48 V DC

Power supply Required, remoted, not included