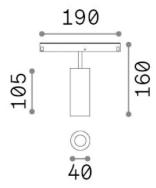

## Technical info

Net weight0.2 kgInsulation classIIIProtection indexIP20ComplianceCEOperating temperature $0^{\circ} \sim +40 \, ^{\circ}\text{C}$ 

Dimmer 1, DALI
Power output 48 V DC

Power supply Required, remoted, not included