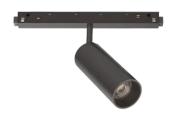

### **Technical - Systems**

**Ean** 8021696340401

Item EGO TRACK SINGLE 12W 2700K DALI BK

InstallationSystemsWarranty5 yearsGross weight0.35 kgVolume0.001716 m³

### Source info

Integrated source Integrated LED module

Repleaceable source Replaceable (by qualified operators only)

Power 12 W
Emission Direct
Max consuption max 12 W

Features LED COB CITIZEN

**CCT LED** 2700 K Duration LED (t. 25°c) 50000 h CRI > 90 **SDCM** 3 Light beam 30° Light beam flux 1050 lm **Useful light flux** 760 lm Photobiological risk 1