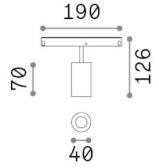

## **Technical - Systems**

**Ean** 8021696282985

Item EGO TRACK SINGLE 08W 3000K ON-OFF WH

 Installation
 Systems

 Warranty
 5 years

 Gross weight
 0.3 kg

 Volume
 0.001794 m³

## **Technical info**

Net weight0.2 kgInsulation classIIIProtection indexIP20ComplianceCE

Operating temperature  $0^{\circ} \sim +40 {\,}^{\circ}\text{C}$ 

**Dimmer** Non-dimmable, On-Off

Power output 48 V DC