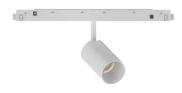

#### **Technical - Systems**

**Ean** 8021696286426

Item EGO TRACK SINGLE 08W 3000K DALI WH

 Installation
 Systems

 Warranty
 5 years

 Gross weight
 0.3 kg

 Volume
 0.001794 m³

#### Source info

Integrated source Integrated LED module

Repleaceable source Replaceable (by qualified operators only)

 Power
 8 W

 Emission
 Direct

 Max consuption
 max 8 W

Features LED COB CITIZEN

**CCT LED** 3000 K Duration LED (t. 25°c) 50000 h CRI > 90 **SDCM** 3 Light beam 30° Light beam flux 850 lm Useful light flux 640 lm Photobiological risk 1