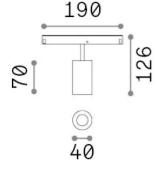

#### **Technical - Systems**

**Ean** 8021696286426

Item EGO TRACK SINGLE 08W 3000K DALI WH

 Installation
 Systems

 Warranty
 5 years

 Gross weight
 0.3 kg

 Volume
 0.001794 m³

## Technical info

Operating temperature  $0^{\circ} \sim +40 \,^{\circ}\text{C}$ Dimmer 1, DALI Power output 48 V DC

Power supply Required, remoted, not included

NO

Accessories not included Narrow or Wide beam optics, Honeycomb

#### Source info

Integrated source Integrated LED module

Repleaceable source Replaceable (by qualified operators only)

 Power
 8 W

 Emission
 Direct

 Max consuption
 max 8 W

Features LED COB CITIZEN

**CCT LED** 3000 K Duration LED (t. 25°c) 50000 h CRI > 90 **SDCM** 3 Light beam 30° Light beam flux 850 lm Useful light flux 640 lm Photobiological risk 1