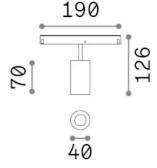

## Technical info

Net weight0.18 kgInsulation classIIIProtection indexIP20ComplianceCE

Operating temperature  $0^{\circ} \sim +40 {\,}^{\circ}\text{C}$ 

**Dimmer** Non-dimmable, On-Off

Power output 48 V DC