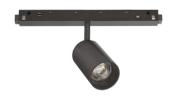

### **Technical - Systems**

**Ean** 8021696340388

Item EGO TRACK SINGLE 08W 2700K ON-OFF BK

 Installation
 Systems

 Warranty
 5 years

 Gross weight
 0.33 kg

 Volume
 0.001794 m³

### Source info

Integrated source Integrated LED module

Repleaceable source Replaceable (by qualified operators only)

 Power
 8 W

 Emission
 Direct

 Max consuption
 max 8 W

Features LED COB CITIZEN

**CCT LED** 2700 K Duration LED (t. 25°c) 50000 h CRI > 90 **SDCM** 3 Light beam 30° Light beam flux 700 lm **Useful light flux** 530 lm Photobiological risk 1