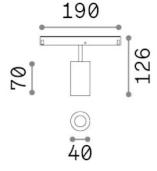

#### **Technical - Systems**

**Ean** 8021696340364

Item EGO TRACK SINGLE 08W 2700K DALI BK

InstallationSystemsWarranty5 yearsGross weight0.33 kgVolume0.001794 m³