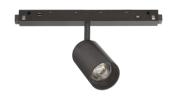

#### **Technical - Systems**

**Ean** 8021696340364

Item EGO TRACK SINGLE 08W 2700K DALI BK

InstallationSystemsWarranty5 yearsGross weight0.33 kgVolume0.001794 m³