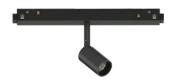

### **Technical - Systems**

**Ean** 8021696317977

Item EGO TRACK SINGLE 03W 4000K ON-OFF BK

InstallationSystemsWarranty5 yearsGross weight0.25 kgVolume0.001872 m³

### **Technical info**

Net weight0.15 kgInsulation classIIIProtection indexIP20ComplianceCE

Operating temperature  $0^{\circ} \sim +40 {\,}^{\circ}\text{C}$ 

**Dimmer** Non-dimmable, On-Off

Power output 48 V DC

### Source info

Integrated source Integrated LED module

Repleaceable source Replaceable (by qualified operators only)

 Power
 3 W

 Emission
 Direct

 Max consuption
 max 3 W

Features LED SMD OSRAM

**CCT LED** 4000 K Duration LED (t. 25°c) 50000 h CRI > 90 **SDCM** 3 Light beam 30° Light beam flux 300 lm **Useful light flux** 220 lm Photobiological risk 1