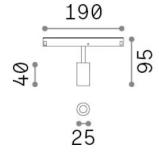

### **Technical - Systems**

**Ean** 8021696317977

Item EGO TRACK SINGLE 03W 4000K ON-OFF BK

InstallationSystemsWarranty5 yearsGross weight0.25 kgVolume0.001872 m³

### **Technical info**

Net weight0.15 kgInsulation classIIIProtection indexIP20ComplianceCE

Operating temperature  $0^{\circ} \sim +40 {\,}^{\circ}\text{C}$ 

**Dimmer** Non-dimmable, On-Off

Power output 48 V DC