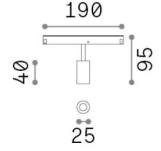

## **Technical info**

Net weight0.15 kgInsulation classIIIProtection indexIP20ComplianceCEOperating temperature $0^{\circ} \sim +40 \, ^{\circ}\text{C}$ 

Dimmer 1, DALI
Power output 48 V DC

Power supply Required, remoted, not included