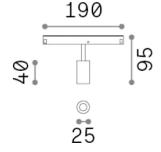

### **Technical info**

Net weight0.15 kgInsulation classIIIProtection indexIP20ComplianceCEOperating temperature $0^{\circ} \sim +40 \, ^{\circ}\text{C}$ 

 Dimmer
 1, 1-10V

 Power output
 48 V DC

Power supply Required, remoted, not included