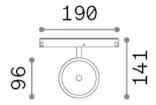

## **Technical info**

Net weight 0.48 kg Insulation class Ш **Protection index** IP20 Compliance CE Operating temperature

0° ~ +40 °C

Dimmer Non-dimmable, On-Off

Power output 48 V DC

Required, remoted, not included Power supply