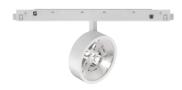

#### **Technical - Systems**

Ean 8021696300504

EGO TRACK FLAT SINGLE 09W 3000K ON-Item

OFF WH

Installation Systems Warranty 5 years **Gross weight** 0.63 kg Volume 0.003536 m<sup>3</sup>

#### Source info

Integrated source Integrated LED module

Repleaceable source Replaceable (by qualified operators only)

Power 9 W **Emission** Direct Max consuption max 9 W

**Features LED** LED COB CITIZEN

**CCT LED** 3000 K Duration LED (t. 25°c) 50000 h CRI > 90 **SDCM** 3 Light beam 36° Light beam flux 1100 lm **Useful light flux** 840 lm Photobiological risk 1