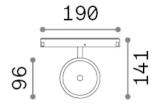

### **Technical - Systems**

**Ean** 8021696300535

Item EGO TRACK FLAT SINGLE 09W 3000K DALI

WH

InstallationSystemsWarranty5 yearsGross weight0.63 kgVolume0.003536 m³

## **Technical info**

Net weight0.48 kgInsulation classIIIProtection indexIP20ComplianceCE

Operating temperature  $0^{\circ} \sim +40 \,^{\circ}\text{C}$ Dimmer 1, DALI Power output 48 V DC

Power supply Required, remoted, not included