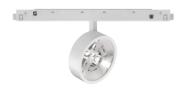

### **Technical - Systems**

**Ean** 8021696300535

Item EGO TRACK FLAT SINGLE 09W 3000K DALI

WH

InstallationSystemsWarranty5 yearsGross weight0.63 kgVolume0.003536 m³

### Source info

Integrated source Integrated LED module

Repleaceable source Replaceable (by qualified operators only)

 Power
 9 W

 Emission
 Direct

 Max consuption
 max 9 W

Features LED COB CITIZEN

**CCT LED** 3000 K Duration LED (t. 25°c) 50000 h CRI > 90 **SDCM** 3 Light beam 36° Light beam flux 1100 lm Useful light flux 840 lm Photobiological risk 1