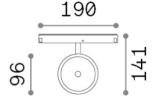

## **Technical info**

Net weight0.48 kgInsulation classIIIProtection indexIP20ComplianceCEOperating temperature $0^{\circ} \sim +40 \, ^{\circ}\text{C}$ 

Dimmer 1, DALI
Power output 48 V DC

Power supply Required, remoted, not included