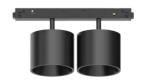

### **Technical - Systems**

**Ean** 8021696316307

Item EGO TRACK DOUBLE BIG 20W 3000K ON-

OFF BK

InstallationSystemsWarranty5 yearsGross weight0.88 kgVolume0.00252 m³