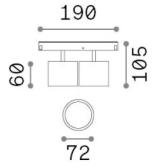

## **Technical info**

Net weight0.75 kgInsulation classIIIProtection indexIP20ComplianceCE

Operating temperature  $0^{\circ} \sim +40 {\,}^{\circ}\text{C}$ 

**Dimmer** Non-dimmable, On-Off

Power output 48 V DC