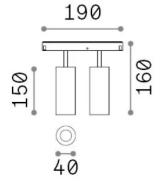

## Technical info

Net weight $0.33 \, kg$ Insulation classIIIProtection indexIP20ComplianceCEOperating temperature $0^{\circ} \sim +40 \, ^{\circ} C$ 

Dimmer 1, DALI
Power output 48 V DC

Power supply Required, remoted, not included