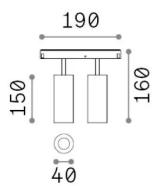

## Technical info

Net weight $0.33 \, kg$ Insulation classIIIProtection indexIP20ComplianceCEOperating temperature $0^{\circ} \sim +40 \, ^{\circ} C$ 

Dimmer 1, DALI
Power output 48 V DC

Power supply Required, remoted, not included