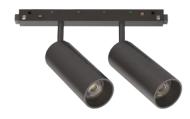

## **Technical - Systems**

**Ean** 8021696286372

Item EGO TRACK DOUBLE 24W 3000K DALI BK

InstallationSystemsWarranty5 yearsGross weight0.48 kgVolume0.002772 m³