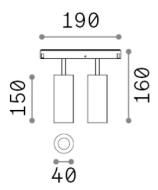

## Technical info

Net weight $0.33 \, kg$ Insulation classIIIProtection indexIP20ComplianceCEOperating temperature $0^{\circ} \sim +40 \, ^{\circ} C$ 

 Dimmer
 1, 1-10V

 Power output
 48 V DC

Power supply Required, remoted, not included