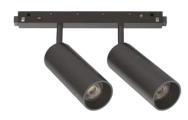

## **Technical - Systems**

**Ean** 8021696303642

Item EGO TRACK DOUBLE 24W 3000K 1-10V BK

InstallationSystemsWarranty5 yearsGross weight0.48 kgVolume0.004092 m³