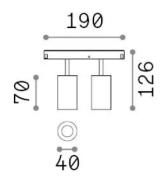

#### **Technical - Systems**

| Ean          | 8021696282954                           |
|--------------|-----------------------------------------|
| Item         | EGO TRACK DOUBLE 16W 3000K ON-OFF<br>WH |
| Installation | Systems                                 |
| Warranty     | 5 years                                 |
| Gross weight | 0.37 kg                                 |
| Volume       | 0.001872 m <sup>3</sup>                 |

### **Technical info**

| Net weight               | 0.27 kg                                                    |
|--------------------------|------------------------------------------------------------|
| Insulation class         | III                                                        |
| Protection index         | IP20                                                       |
| Compliance               | CE                                                         |
| Operating temperature    | 0° ~ +40 °C                                                |
| Dimmer                   | Non-dimmable, On-Off                                       |
| Power output             | 48 V DC                                                    |
| Power supply             | Required, remoted, not included NO                         |
| Accessories not included | Narrow or Wide beam optics, Honeycomb filters, Ego profile |