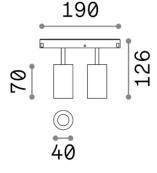

## **Technical - Systems**

**Ean** 8021696257648

Item EGO TRACK DOUBLE 16W 3000K ON-OFF

BK

InstallationSystemsWarranty5 yearsGross weight0.37 kgVolume0.001872 m³

## **Technical info**

Net weight0.27 kgInsulation classIIIProtection indexIP20ComplianceCE

Operating temperature  $0^{\circ} \sim +40 {\,}^{\circ}\text{C}$ 

**Dimmer** Non-dimmable, On-Off

Power output 48 V DC