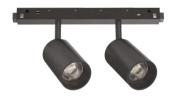

## **Technical - Systems**

**Ean** 8021696257648

Item EGO TRACK DOUBLE 16W 3000K ON-OFF

BK

InstallationSystemsWarranty5 yearsGross weight0.37 kgVolume0.001872 m³

## Source info

Integrated source Integrated LED module

Repleaceable source Replaceable (by qualified operators only)

Power 16 W
Emission Direct
Max consuption max 16 W

Features LED COB CITIZEN

**CCT LED** 3000 K Duration LED (t. 25°c) 50000 h CRI > 90 **SDCM** 3 Light beam 30° Light beam flux 1700 lm **Useful light flux** 1280 lm Photobiological risk 1