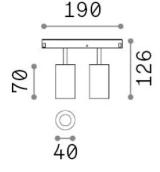

## Technical info

Net weight0.27 kgInsulation classIIIProtection indexIP20ComplianceCEOperating temperature $0^{\circ} \sim +40 \, ^{\circ}\text{C}$ 

Dimmer 1, DALI
Power output 48 V DC

Power supply Required, remoted, not included