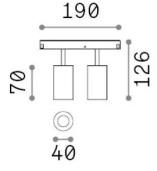

## **Technical - Systems**

**Ean** 8021696286358

Item EGO TRACK DOUBLE 16W 3000K DALI BK

InstallationSystemsWarranty5 yearsGross weight0.37 kgVolume0.001872 m³