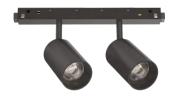

## **Technical - Systems**

**Ean** 8021696286358

Item EGO TRACK DOUBLE 16W 3000K DALI BK

InstallationSystemsWarranty5 yearsGross weight0.37 kgVolume0.001872 m³