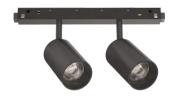

## **Technical - Systems**

**Ean** 8021696303628

Item EGO TRACK DOUBLE 16W 3000K 1-10V BK

InstallationSystemsWarranty5 yearsGross weight0.37 kgVolume0.001872 m³