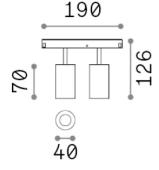

## **Technical - Systems**

**Ean** 8021696303628

Item EGO TRACK DOUBLE 16W 3000K 1-10V BK

InstallationSystemsWarranty5 yearsGross weight0.37 kgVolume0.001872 m³