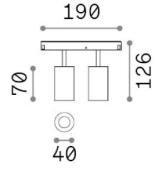

## **Technical - Systems**

**Ean** 8021696340241

Item EGO TRACK DOUBLE 16W 2700K DALI BK

InstallationSystemsWarranty5 yearsGross weight0.6 kgVolume0.001872 m³

## Technical info

Net weight0.45 kgInsulation classIIIProtection indexIP20ComplianceCE

Operating temperature $0^{\circ} \sim +40 \,^{\circ}\text{C}$ Dimmer1, DALIPower output48 V DC

Power supply Required, remoted, not included