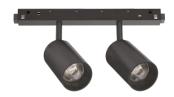

## **Technical - Systems**

**Ean** 8021696340241

Item EGO TRACK DOUBLE 16W 2700K DALI BK

InstallationSystemsWarranty5 yearsGross weight0.6 kgVolume0.001872 m³